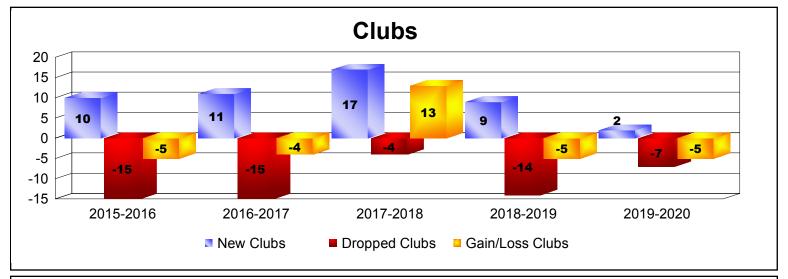

District 322C3 As of December 2019 Cumulative

| Year      | New<br>Clubs | Dropped<br>Clubs | Gain/<br>Loss<br>Clubs | New<br>Members | Charter<br>Members | Reinstate<br>Members | Transfer<br>Members | Total<br>Member<br>Added | Total<br>Members<br>Dropped | Gain/<br>Loss<br>Members |
|-----------|--------------|------------------|------------------------|----------------|--------------------|----------------------|---------------------|--------------------------|-----------------------------|--------------------------|
| 2015-2016 | 10           | -15              | -5                     | 531            | 238                | 90                   | 3                   | 862                      | -1049                       | -187                     |
| 2016-2017 | 11           | -15              | -4                     | 619            | 271                | 93                   | 49                  | 1032                     | -1049                       | -17                      |
| 2017-2018 | 17           | -4               | 13                     | 669            | 390                | 57                   | 5                   | 1121                     | -666                        | 455                      |
| 2018-2019 | 9            | -14              | -5                     | 441            | 198                | 33                   | 19                  | 691                      | -947                        | -256                     |
| 2019-2020 | 2            | -7               | -5                     | 103            | 45                 | 4                    | 1                   | 153                      | -350                        | -197                     |
| Average   | 10           | -11              | -1                     | 473            | 228                | 55                   | 15                  | 772                      | -812                        | -40                      |