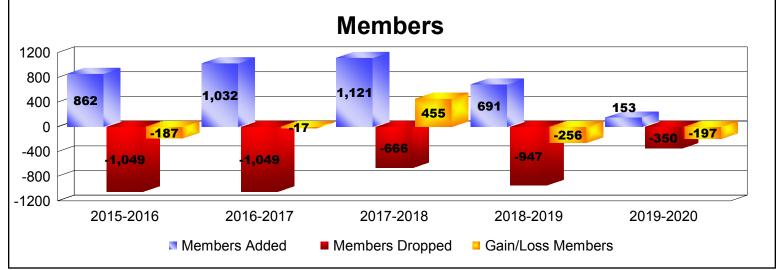

District 322C3 As of December 2019 Cumulative

| Year      | New<br>Clubs | Dropped<br>Clubs | Gain/<br>Loss<br>Clubs | New<br>Members | Charter<br>Members | Reinstate<br>Members | Transfer<br>Members | Total<br>Member<br>Added | Total<br>Members<br>Dropped | Gain/<br>Loss<br>Members |
|-----------|--------------|------------------|------------------------|----------------|--------------------|----------------------|---------------------|--------------------------|-----------------------------|--------------------------|
| 2015-2016 | 10           | -15              | -5                     | 531            | 238                | 90                   | 3                   | 862                      | -1049                       | -187                     |
| 2016-2017 | 11           | -15              | -4                     | 619            | 271                | 93                   | 49                  | 1032                     | -1049                       | -17                      |
| 2017-2018 | 17           | -4               | 13                     | 669            | 390                | 57                   | 5                   | 1121                     | -666                        | 455                      |
| 2018-2019 | 9            | -14              | -5                     | 441            | 198                | 33                   | 19                  | 691                      | -947                        | -256                     |
| 2019-2020 | 2            | -7               | -5                     | 103            | 45                 | 4                    | 1                   | 153                      | -350                        | -197                     |
| Average   | 10           | -11              | -1                     | 473            | 228                | 55                   | 15                  | 772                      | -812                        | -40                      |